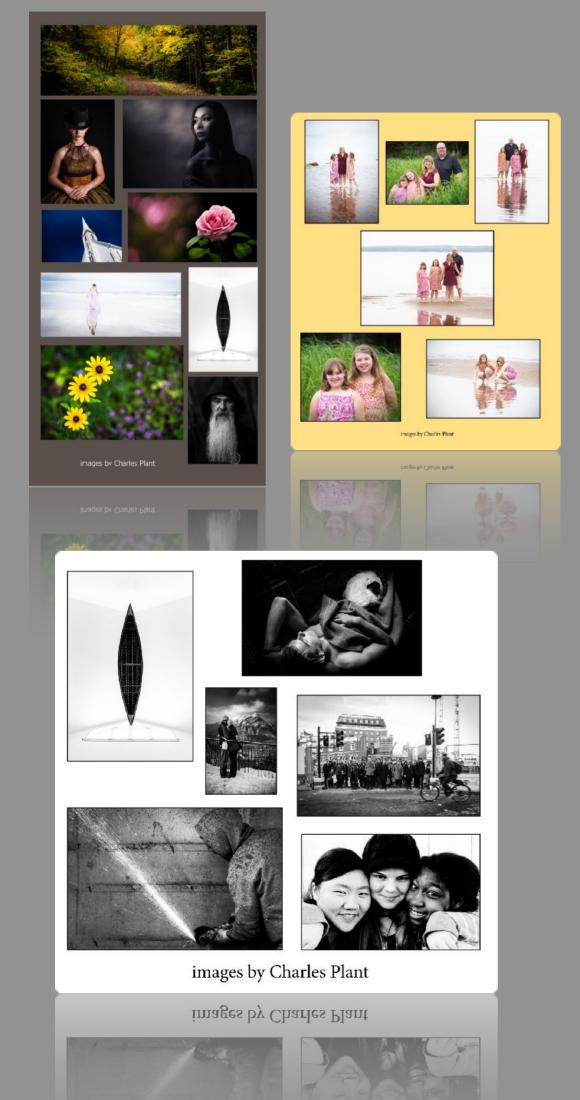

# <u>Collages</u>

A unique way to put a number of images together in one print.

This is a very special way to display your selection. You select the images you would like to see together, and I will custom make you a collage. The print will be one of a kind because your selection will be yours and yours alone. The print can be hung as it is using fasteners, or you can have it framed.

Pricing of the collages varies and will be priced based on the number of images and the overall size of the print.

For example a 16" x 20" print with 6 images would be about \$300.00.

#### Collages

Custom collages are priced individually and will based on the size of the print and the number of images. The print size prices above can be used as an estimate with an additional charge of \$25/image.